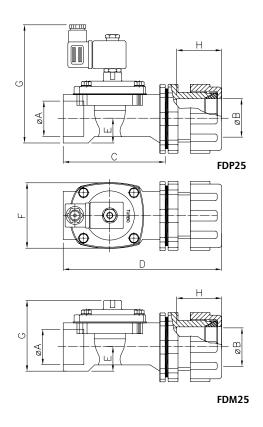

## **Dimensions**

Series

## FDP/FDM with compression fitting

| Model  | ØΑ                             | ØВ | c   | D   | E  | F  | G   | Н    | Weight (Kg) |
|--------|--------------------------------|----|-----|-----|----|----|-----|------|-------------|
| FDM 25 | 1"1/4                          | 1" | 114 | 172 | 27 | 74 | 74  | 49,5 | 0,9         |
| FDP 25 | 1" <sup>1</sup> / <sub>4</sub> | 1" | 114 | 172 | 27 | 74 | 132 | 49,5 | 1           |