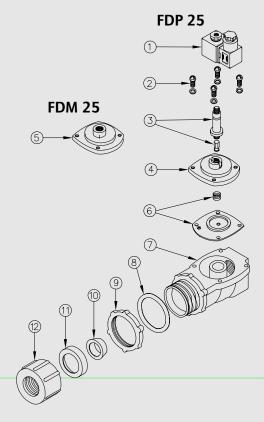

| DES | SCRIPTION             | FDP25/FDM25      |  |  |  |
|-----|-----------------------|------------------|--|--|--|
| 1   | Coil+Connector        | BH10V/50-60Hz    |  |  |  |
| 2   | Screws+Washer         | VTE6x20+VROS6    |  |  |  |
| 3   | Pole assembly         | GPC 10           |  |  |  |
| 4   | Cover                 | TCOP25           |  |  |  |
| 5   | Cover remote operated | TCOP25FM         |  |  |  |
| 6   | Diaphragm+Spring      | M25+TMOL 10G     |  |  |  |
| 7   | Body                  | TCOR25FLG/IN-OUT |  |  |  |
| 8   | Gasket                | TROND67x53x5     |  |  |  |
| 9   | Lock nut              | TGBA25           |  |  |  |
| 10  | Seal                  | GCON25           |  |  |  |
| 11  | Seal retainer         | 0G25             |  |  |  |
| 12  | Compression nut       | TDAL25           |  |  |  |