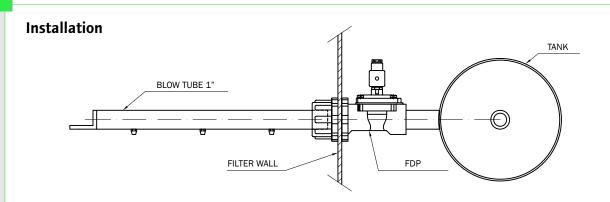

--|--|
| 1   | Coil+Connector        | BH10V/50-60Hz    |  |  |  |
| 2   | Screws+Washer         | VTE6x20+VROS6    |  |  |  |
| 3   | Pole assembly         | GPC 10           |  |  |  |
| 4   | Cover                 | TCOP25           |  |  |  |
| 5   | Cover remote operated | TCOP25FM         |  |  |  |
| 6   | Diaphragm+Spring      | M25+TMOL 10G     |  |  |  |
| 7   | Body                  | TCOR25FLG/IN-OUT |  |  |  |
| 8   | Gasket                | TROND67x53x5     |  |  |  |
| 9   | Lock nut              | TGBA25           |  |  |  |
| 10  | Seal                  | GCON25           |  |  |  |
| 11  | Seal retainer         | 0G25             |  |  |  |
| 12  | Compression nut       | TDAL25           |  |  |  |





## **Dimensions**



Series

## FDP/FDM with compression fitting





| Model  | ØΑ                             | ØВ | c   | D   | E  | F  | G   | Н    | Weight (Kg) |
|--------|--------------------------------|----|-----|-----|----|----|-----|------|-------------|
| FDM 25 | 1"1/4                          | 1" | 114 | 172 | 27 | 74 | 74  | 49,5 | 0,9         |
| FDP 25 | 1" <sup>1</sup> / <sub>4</sub> | 1" | 114 | 172 | 27 | 74 | 132 | 49,5 | 1           |