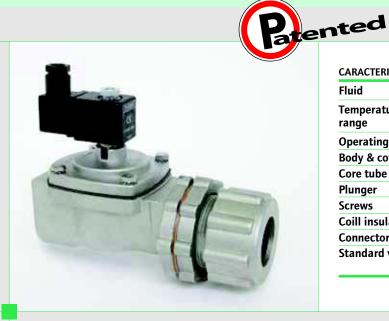

## FD Series

| CARACTERISTICS     |                                                             |  |  |  |  |
|--------------------|-------------------------------------------------------------|--|--|--|--|
| Fluid              | Filtered and oilfree compressed air                         |  |  |  |  |
| Temperature range  | STD diaphragm -40°C; +80°C<br>Viton diaphragm -30°C; +200°C |  |  |  |  |
| Operating pressure | min. 0,5; max 7,5 bar                                       |  |  |  |  |
| Body & cover       | Die cast aluminium                                          |  |  |  |  |
| Core tube          | Stainless Steel                                             |  |  |  |  |
| Plunger            | Stainless Steel                                             |  |  |  |  |
| Screws             | Stainless Steel                                             |  |  |  |  |
| Coill insulation   | Class H                                                     |  |  |  |  |
| Connector          | PG 9; IP65 DIN 43650 ISO 4400                               |  |  |  |  |
| Standard voltages  | 230 -110 - 24V / 50-60VHz 19 VA                             |  |  |  |  |
|                    | 24VDC 15W                                                   |  |  |  |  |