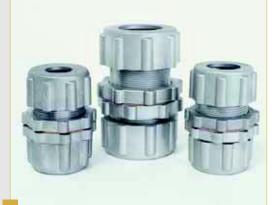

## PS/PD Series

**P** series Bulkhead Connectores provide a simple and economic solution to installation by eliminating the need for welding or threaded pipe connections.

**PD Series** is a double ended connector for two-piece blow tube **PS Series** is a single ended connector for one-piece blow tube