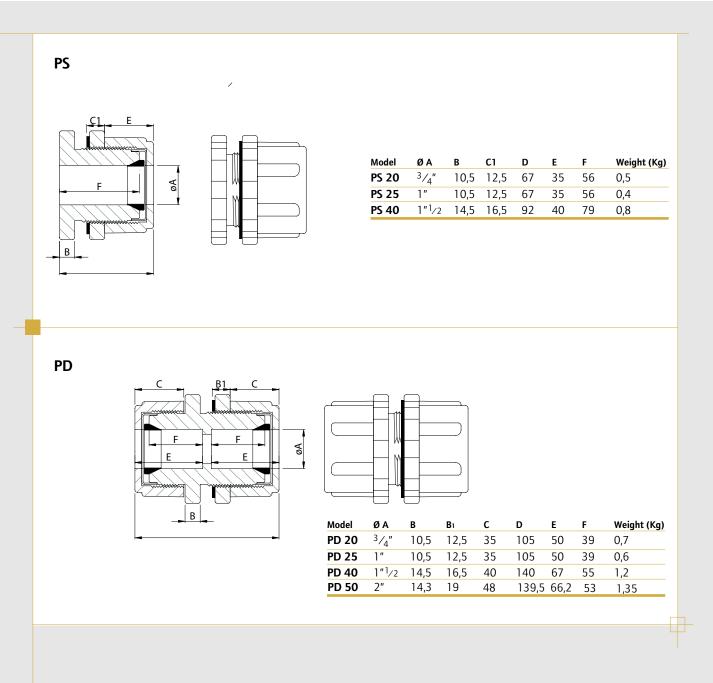

3

6

| DESCRIPTIONS      | PS20            | PS25            | PS40            |
|-------------------|-----------------|-----------------|-----------------|
| 1 Compression nut | TDAL20/25       | TDAL25          | TDAL40          |
| 2 Seal retainer   | 0G20            | OG25            | 0G40            |
| 3 Seal            | G CON20         | G CON25         | G CON40         |
| 4 Lock nut        | TGBA25          | TGBA25          | TGBA40          |
| 5 Washer          | TFIBRA70x54x1,5 | TFIBRA70x54x1,5 | TFIBRA90x54x1,5 |
| 6 Body            | TPAS20          | TPAS25          | TPAS40          |
|                   |                 |                 |                 |

5

1

4

PD

2

PD40 DESCRIPTION PD20 PD25 1 Compression nut TDAL20/25 TDAL25 TDAL40 0G40 2 Seal retainer 0G20 0G25 3 G CON20 G CON25 G CON40 Seal 4 Lock nut TGBA25 TGBA25 TGBA40 5 Washer TFIBRA70x54x1,5 TFIBRA70x54x1,5 TFIBRA90x54x1,5 6 Body TPAS25 TPAS25 TPAS40

5

4

3

2

PS

| compression nut | Die cast aluminium  |                    |  |
|-----------------|---------------------|--------------------|--|
| Seal            | NBR                 | -30°C ∕ +100°C     |  |
|                 | Silicon             | -60°C ∕ +200°C     |  |
|                 |                     |                    |  |
| Mounting hole   | <sup>3</sup> /4" Wa | all hole ø min. 56 |  |
|                 | 1" Wa               | all hole ø min. 56 |  |
|                 | 1″¹⁄2 Wa            | all hole ø min. 72 |  |
|                 | 2″1/2 Wa            | all hole ø min. 83 |  |